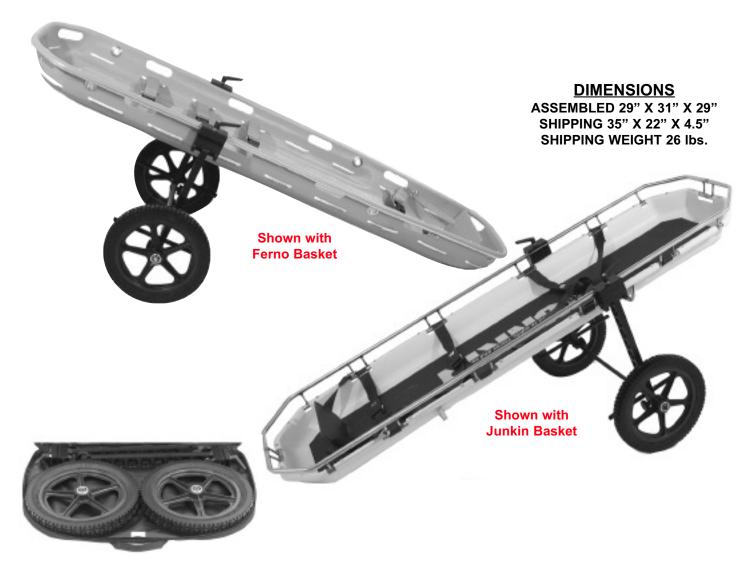

The SR601F/J was designed to meet the needs of Search & Rescue personnel who use the Stokes Basket in their rescue operations. The super compactness and light weight of the SR601F/J make this unit ideal for what it was designed for -- assist personnel when and where possible in the extraction of injured by allowing rescuers to wheel the Basket wherever possible and carry the Basket when they have to without increasing weight. Because of the integrated design of The Charlie's Horse® Deployment System the SR601F/J can be adapted to fit any Basket or Stretcher by simply replacing the clamps atop the stanchions. This allows the user to change and upgrade equipment as necessary without having to replace the wheel sets. . Unit weighs 21 lbs. with a weight capacity of 500 lbs. Basket dimensions depend upon the Basket selected. Please specify F (FERNO) or J (Junkin) when ordering.