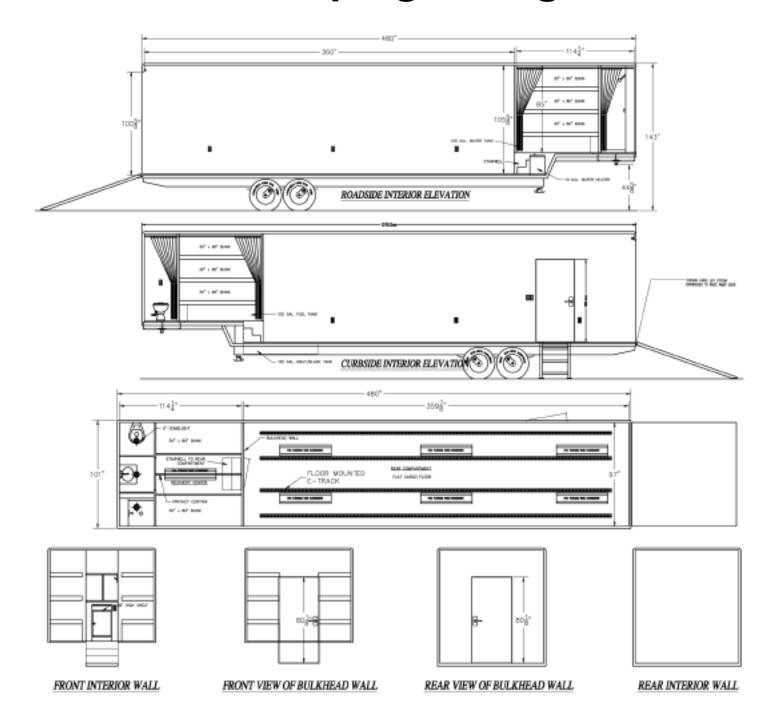

#### **SR2011 Sleeping configuration**

When sleeping-showering-lavatory facilities are necessary, the SR2011 is designed to sleep 6 individuals at a time with a privacy curtain. Hot Water Heater; Fresh Water and Black Water Holding Tanks are built in.