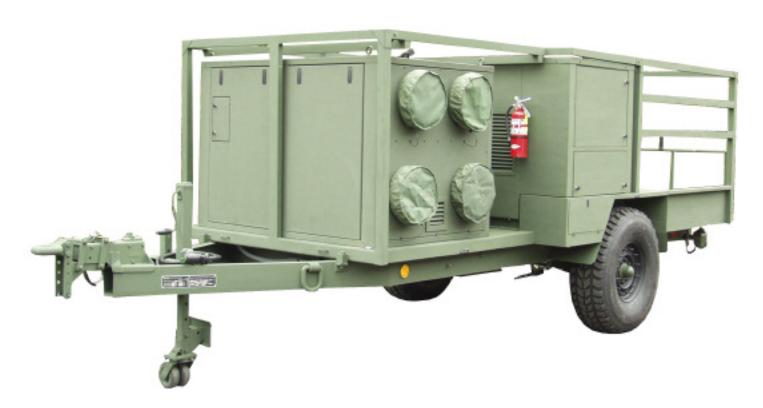

### **SR2014 Power/HVAC configuration**

#### **HP-4DL TRAILER SPECIFICATIONS:**

| FEATURES                     |      |         |                       |
|------------------------------|------|---------|-----------------------|
| Electrical Generator* Output |      | kW      | 35                    |
| Fuel Tank Capacity           |      | gal.    | 25                    |
| HVAC* Output                 |      | ton     | 12 (144,000 BTUs/hr.) |
| Cargo Volume                 |      | cu. ft. | 156                   |
|                              |      |         |                       |
| DIMENSIONS                   | in.  | WEIGHTS | lb.                   |
| Length                       | 232  | Tare    | 4,781                 |
| Width                        | 85   | Gross   | 6,000                 |
| Height                       | 77.5 | Tongue  | 600                   |