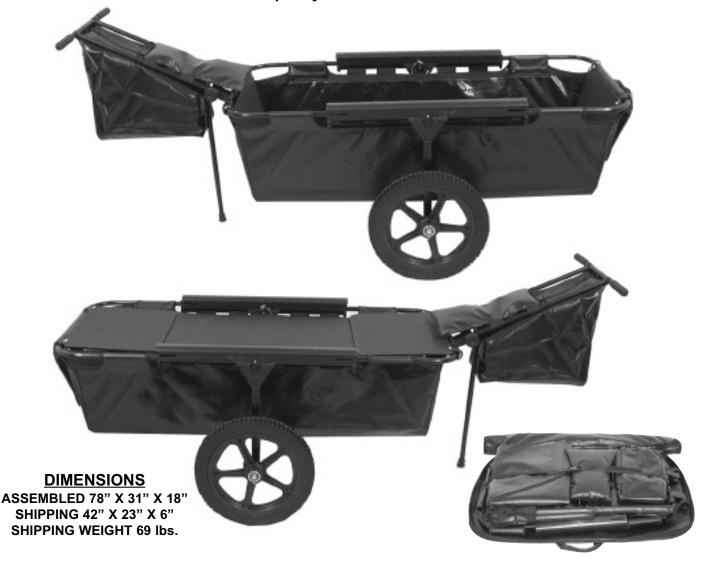

## CH601M255

NSN# 3920-01-508-6617

CH601M255 is a two-wheeled, multi-purpose, collapsible cart which multiplies the effectiveness of men in the field while reducing fatigue. This model provides double the cargo volume of the CH101M255, with a weight carrying capability of 350 lbs. The CH601M255 has become the model of choice for Weapons of Mass Destruction Response Teams. The CH601M255 is currently being deployed by the National Guard within the CST Teams. Because of its compactness when stored and cargo volume when operational, this unit provides these teams with unsurpassed versatility in the field. Standard components include a Carry Bag, Wagon/Stretcher with a Hard Polymer Bottom and Ends, Cargo Bag, Head Rest and single Detachable Saddlebag. Available accessory: Dual Wheels (CH471 NSN# 3920-01-511-3701). Unit weighs 64 lbs. with a cargo capacity of 350 lbs. Cargo area is 22" x 55" x 14". Emergency Stretcher is 22" x 70" with a 250 lb. capacity.