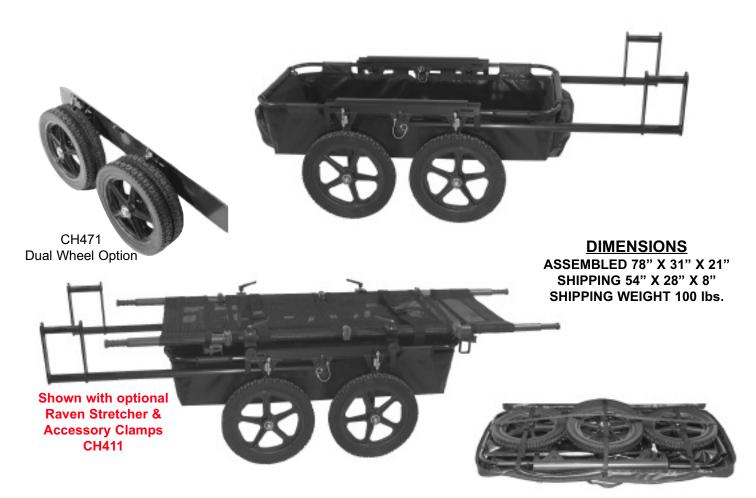

## **CH401M4**

NSN# 3920-01-508-6625

CH401M4 is the workhorse of the Charlie's Horse® Deployment System. It is a four-wheeled super duty, multi-purpose, collapsible cart which multiplies the effectiveness of men deploying material into remote areas without heavy lift equipment. The unique design of this unit allows for the four wheels to be expanded to six or eight, depending on mission requirements, enhancing maneuverability and stability over diverse terrain. When combined with the CH661 SERIES of fiberglass composite canisters, a package results that is unsurpassed in its ability to deploy personnel, equipment and supplies with limited manpower. The CH401 models have the unique capability of adapting to transport stretchers, tents, ordnance and a host of other equipment when outfitted with a set of accessory clamps and racks. Standard components include a Carry Bag, Wagon with Hard Polymer Bottom and Ends, pair of Detachable Saddlebags. Available accessories include, Dual Wheels (CH471NSN# 3920-01-511-3701), four (4) Accessory Clamps (CH411), Fiberglass Composite Canisters (CH661 Series), Harness (CH491) and either Raven or Talon Stretchers. Custom Racks and Mounts are available. Unit weighs 90 lbs. with a cargo capacity of 750 lbs. Cargo area is 22" x 55" x 10".