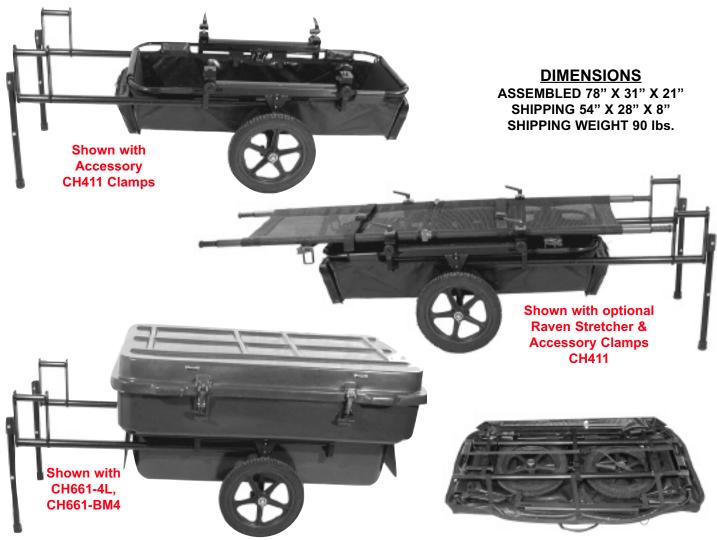

## **CH401M2**

NSN# 3920-01-508-6622

CH401M2 is a two-wheeled, heavy duty, multi-purpose, collapsible cart which multiplies the effectiveness of men in the field while reducing fatigue. When combined with the available accessories, a package results that is unmatched in its ability to deploy personnel, equipment and supplies with limited manpower. The CH401 models have the unique capability of adapting to transport stretchers, tents, ordnance and a host of other equipment when outfitted with a set of accessory clamps and racks. The CH401M2 is currently being deployed by the US Army. Standard components include a Carry Bag, Wagon with Hard Polymer Bottom and Ends, and a pair of Detachable Saddlebags. Available accessories include, Dual Wheels (CH471 NSN# 3920-01-511-3701), four (4) Accessory Clamps (CH411), Fiberglass Composite Canisters (CH661 Series), Harness (CH491) and either Raven or Talon Stretchers. Custom Racks and Mounts are available. Unit weighs 80 lbs. with a cargo capacity of 500 lbs. Cargo area is 22" x 55" x 10".