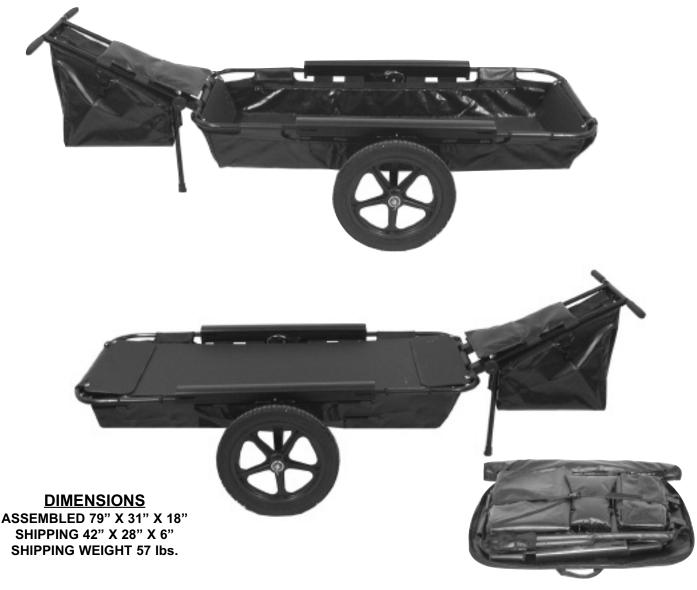

## CH101M255

NSN# 3920-01-486-0218

CH101M255 is a low profile, two-wheeled, multi-purpose, collapsible cart which multiplies the effectiveness of men in the field while reducing fatigue. Designed to transport supplies/equipment in and evacuate injured personnel out, this cart has no equal. The CH101M255 is the combat cart of the United States Marine Corps. Standard components include a Carry Bag, Wagon/Stretcher with Hard Polymer Bottom and Ends, Cargo Bag, Head Rest and single Detachable Saddlebag. Available accessory: Dual Wheels (CH471 NSN# 3920-01-511-3701). Unit weighs 52 lbs. with a cargo capacity of 350 lbs. Cargo area is 22" x 55" x 7". Emergency Stretcher is 22" x 70" with a 250 lb. capacity.